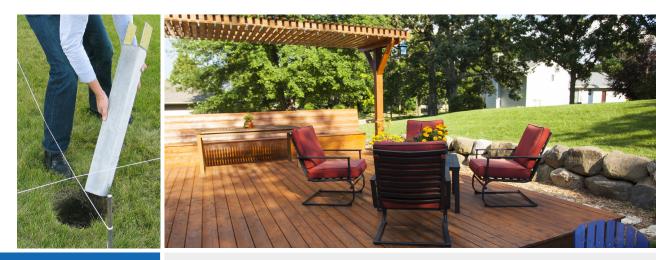

# STEP UP YOUR DECK GAME

# Perma-Column<sup>®</sup> deck posts install fast and are built to last

Precast deck posts are your permanent solution to the hassles and delays of pouring concrete on the jobsite. ICC approved and ready when you are. Step up to the best.

### Enhance your customer's lifestyle

Your customers want a deck they can enjoy for years to come, and they are counting on you to provide quality materials and construction. The last thing they need is a problem underneath their feet. Eliminate their worries of treated wood deck posts rotting away. Protect their investment by building with Perma-Column<sup>®</sup> precast deck posts, backed by a lifetime warranty.